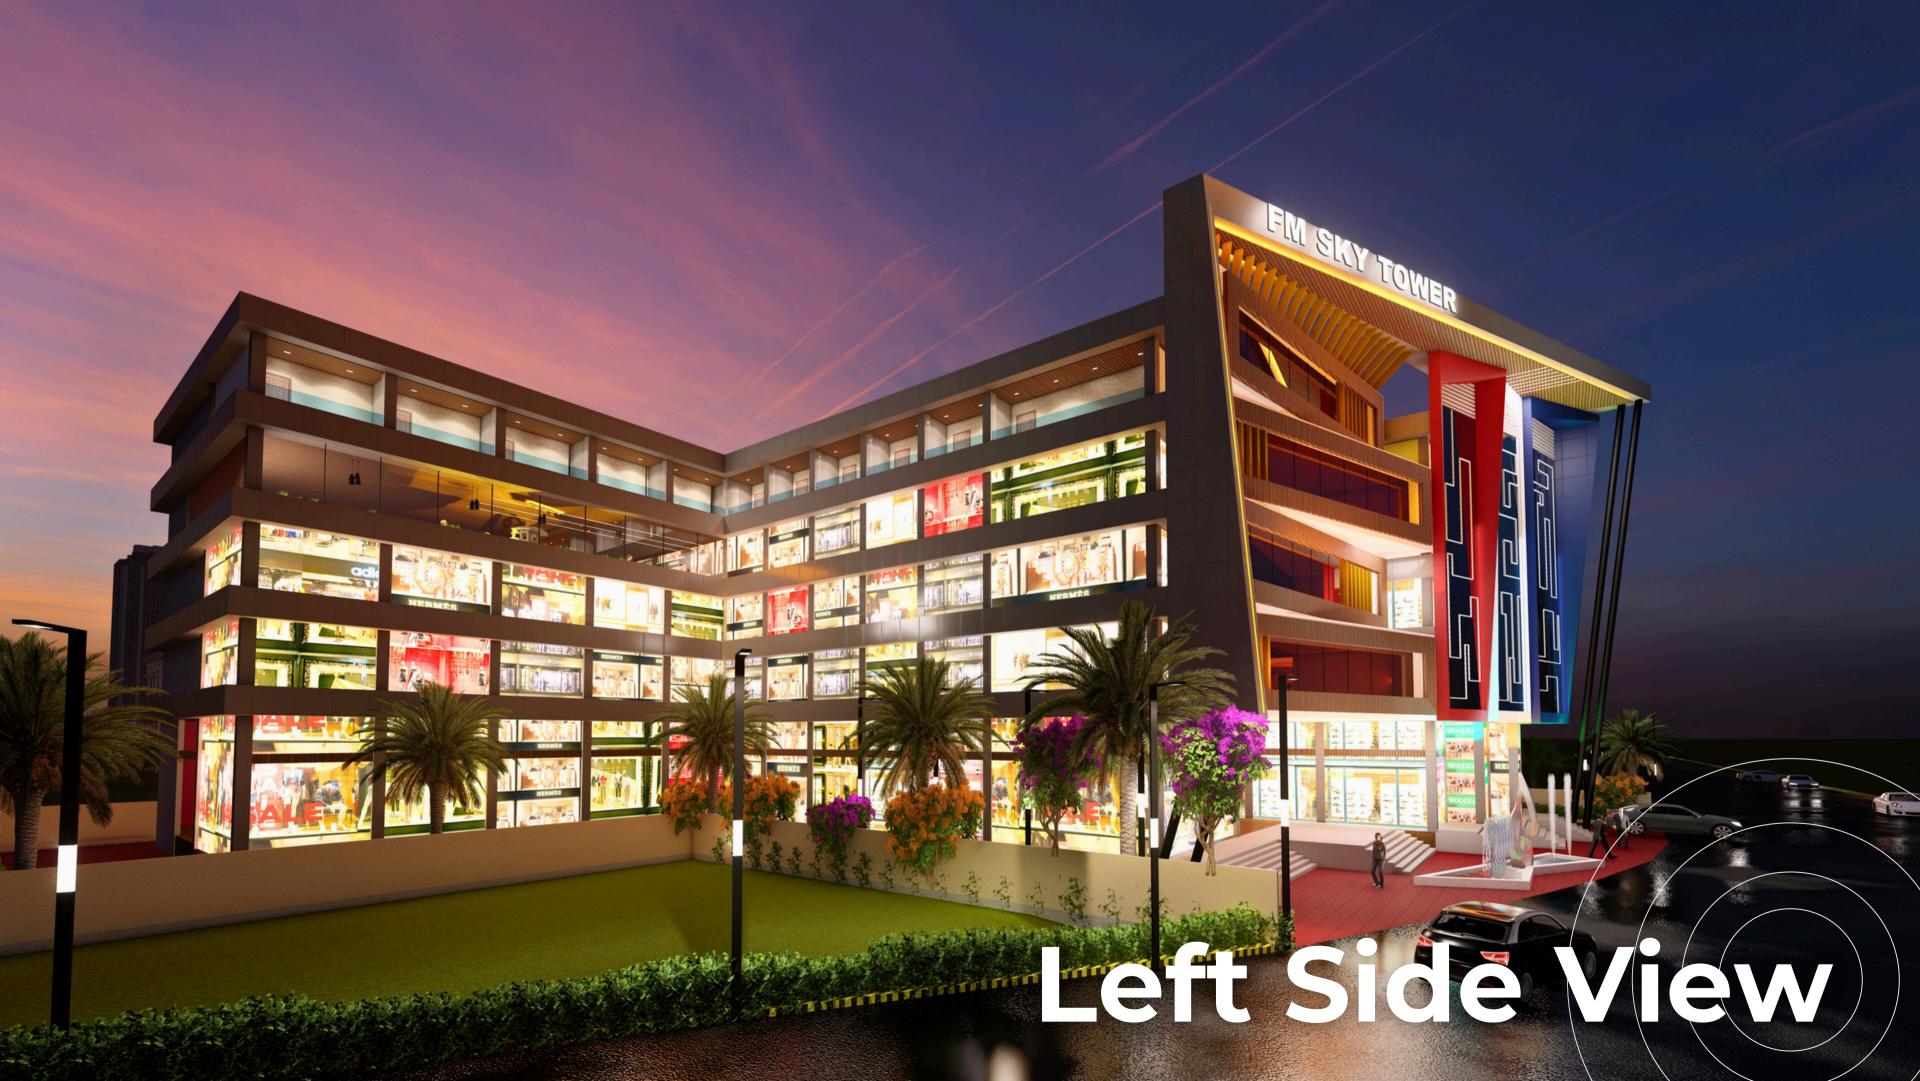

# About Project

FM Sky Tower is a remarkable and highly sought-after commercial destination that speaks of the very best experiences in shopping, dining and entertainment. With its impressive ambience and wide array of services, the commercial tower will be known as a symbol of style, attitude and an appealing way of life. It covers the complete industrial area around Sirgitti. It will be a one-stop destination for the 30,000 people of Sirgitti. We have utilized only 33% of the project area to give convenience and accessibility to our customers. We have tried to give the best possible construction quality in this project to give our customers a flag of trust.

We have planned this project with superb elevations to create footfall that comprise Grade A+ Office spaces, a luxurious hotel, premium commercial shops, a beautiful banquet hall and an abundant parking space.