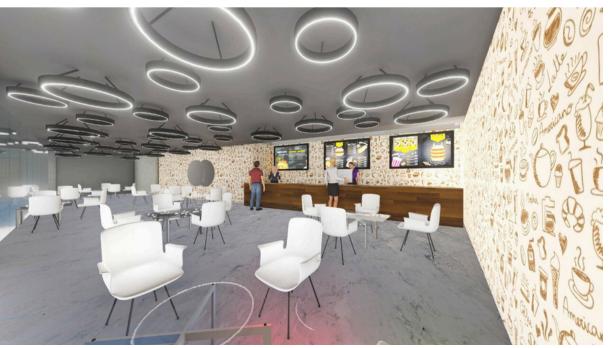

#### 05 Premium Restaurant

A range of premium restaurants located on the third floor offers a variety of cuisines in a stylish and relaxed environment.