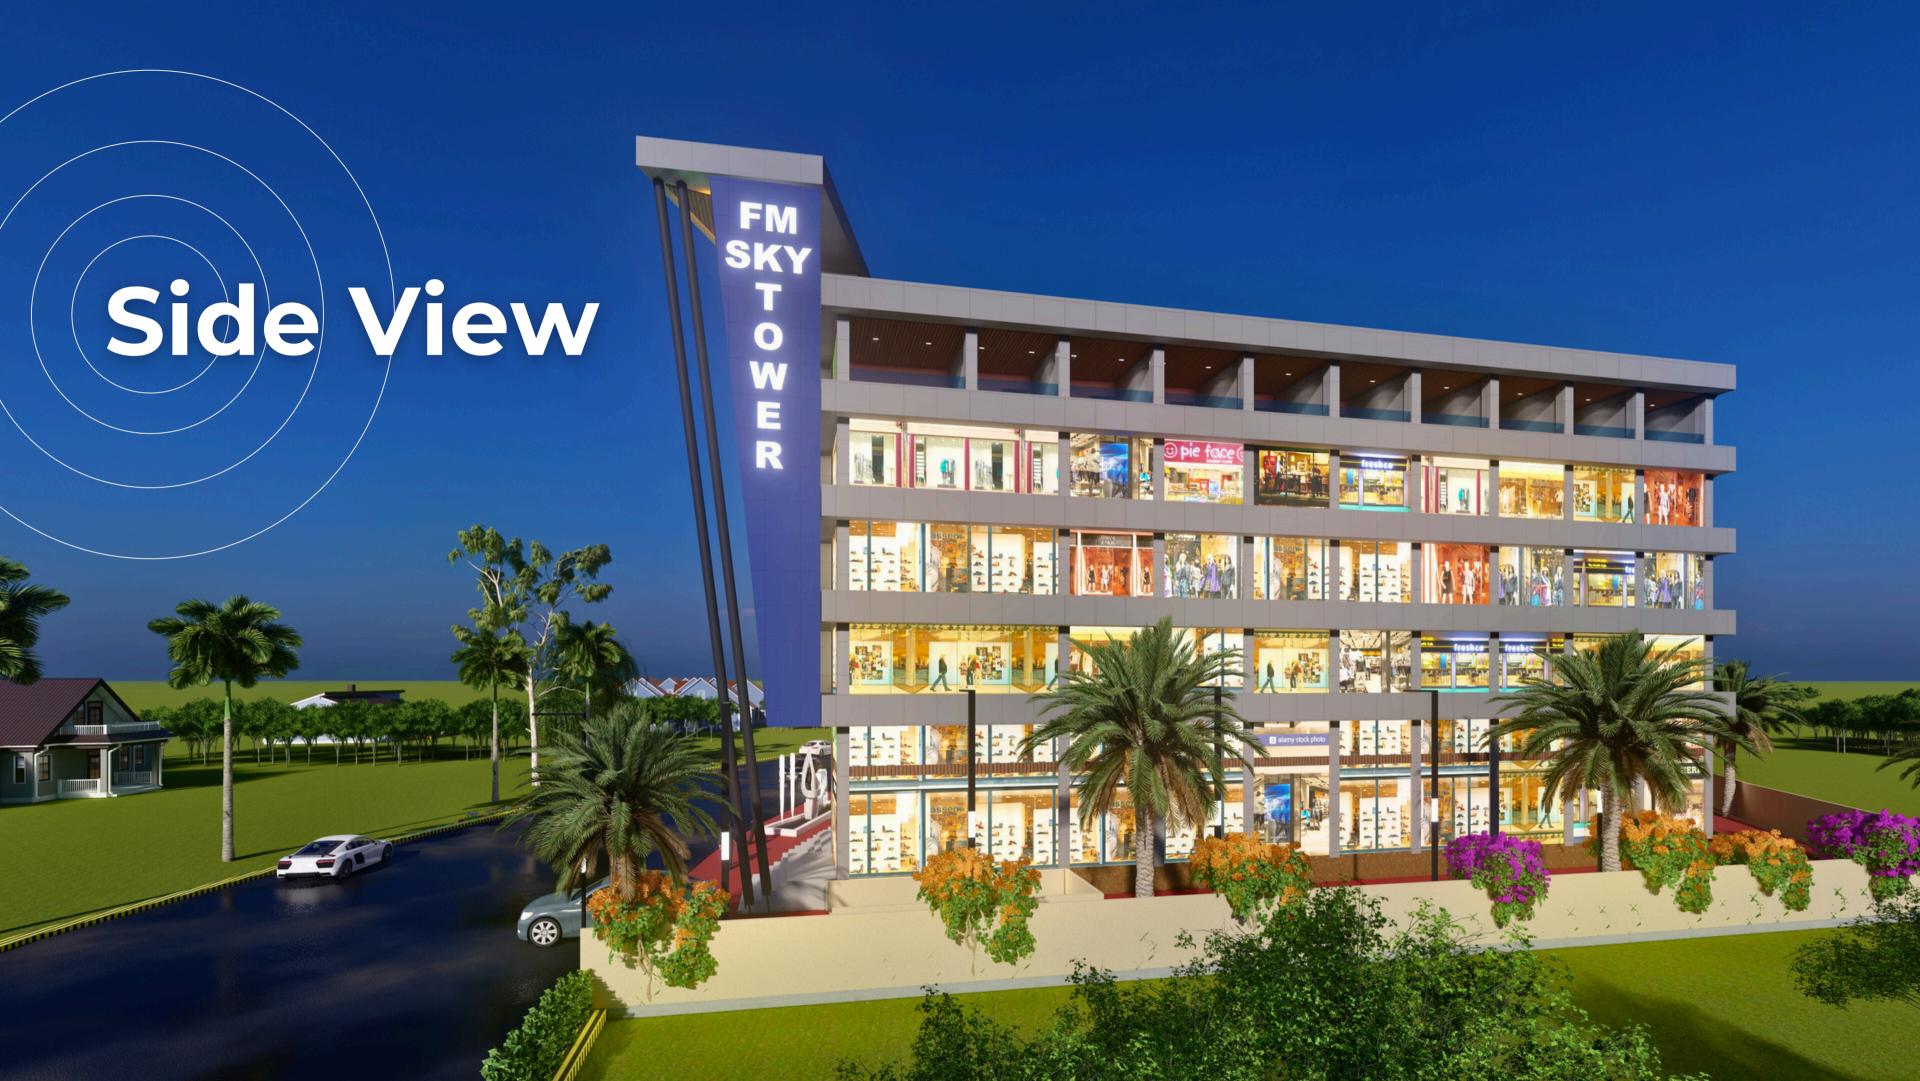

# About Project

FM Sky Tower is a remarkable and highly sought-after commercial destination that speaks of the very best experiences in shopping, dining and entertainment. With its impressive ambience and wide array of services, the commercial tower will be known as a symbol of style, attitude and an appealing way of life. It covers the complete industrial area around Sirgitti. It will be a one-stop destination for the 30,000 people of Sirgitti. We have utilized only 33% of the project area to give convenience and accessibility to our customers. We have tried to give the best possible construction quality in this project to give our customers a flag of trust.

We have planned this project with superb elevations to create footfall that comprise Grade A+ Office spaces, a luxurious hotel, premium commercial shops, a beautiful banquet hall and an abundant parking space.