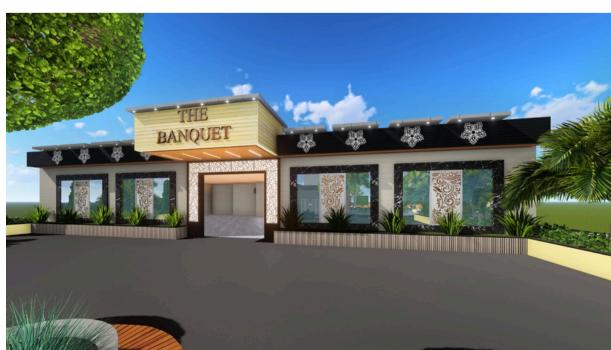

#### D8 Banquet Hall

The spacious banquet hall is ideal for weddings, conferences, and parties, with customizable seating arrangements and stylish interiors.