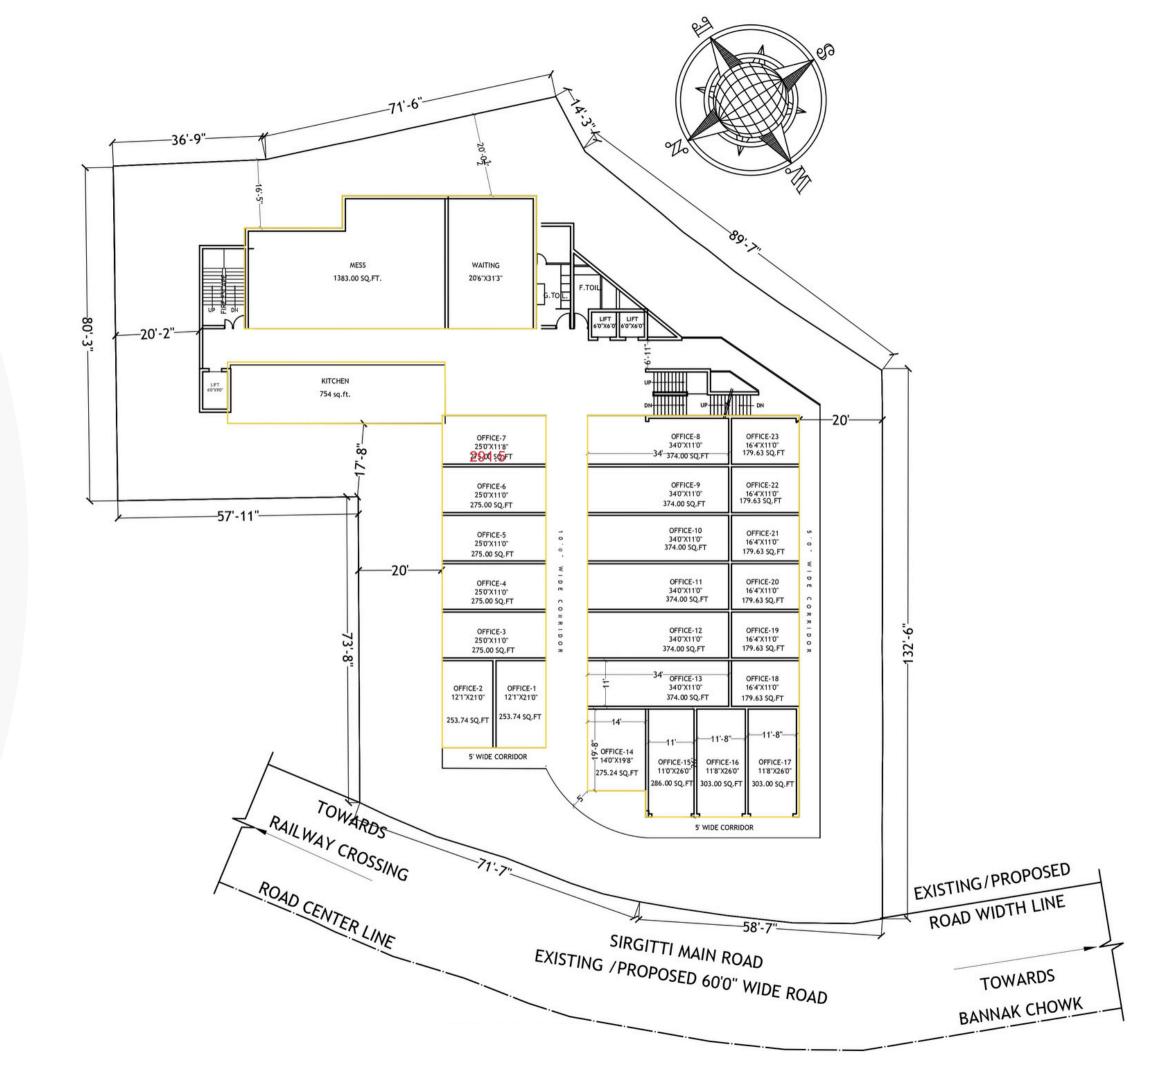

# Layout

## Third Floor

The **Third Floor** is one of the most appealing as it comes with **23 units** of **modern office** spaces.

#### स्काई टॉवर का ऐसा है लेआउट

फर्स्टमैन ग्रुप द्वारा 17 से 19 अक्टूबर तक का ग्राउंड फ्लोर में 28 प्रीमियम शॉप्स और एक सुपरमार्केट हैं, जबकि पहले और दूसरे फ्लोर पर 66 बालकनी और स्पेशियस पैसेज दिए गए हैं। तीसरे फ्लोर पर आधनिक ऑफिस स्पेस और एक रेस्तरां के लिए निर्धारित है जहां कुल 23 यूनिट्स हैं। चौथे फ्लोर में एक प्रीमियम होटल होगा, जो शहर में व्यवसायिक और निजी आयोजनों के लिए एक शानदार स्थान प्रदान करेगा। टेरिस पर एक इन्फिनिटी होगी, जो इसे शहर के सबसे विशेष परियोजनाओं में से एक बनाती है।