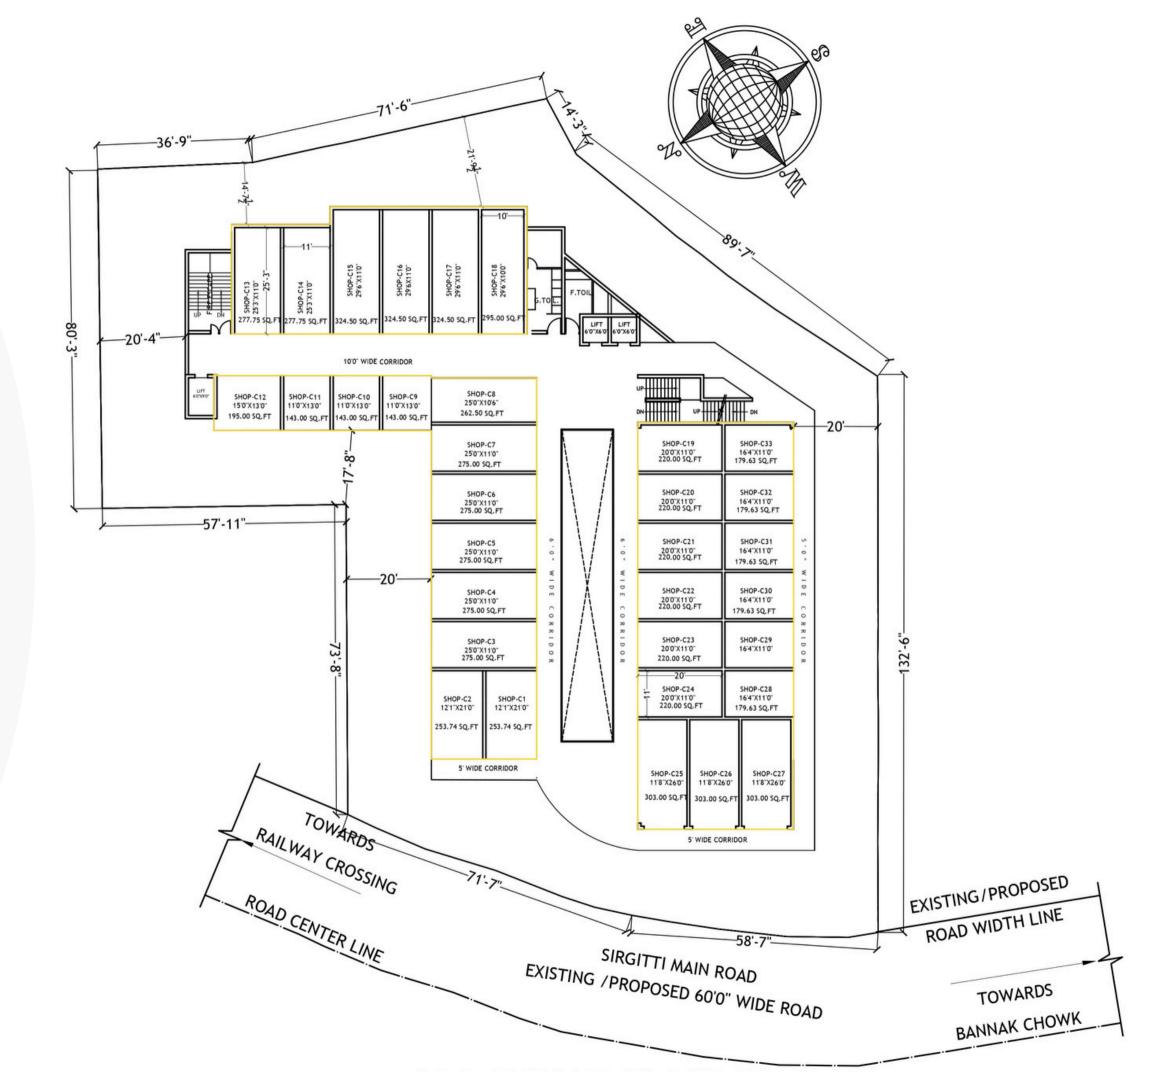

# Layout Second Floor

Second floor comes with 33 units of premium commercial shops each with superb cutouts and elevated design. Both the floors include a beautiful back side balcony and a porch area with a commodious passage for the visitors.

#### स्काई टॉवर का ऐसा है लेआउट

फर्स्टमैन ग्रुप द्वारा 17 से 19 अक्टूबर तक का ग्राउंड फ्लोर में 28 प्रीमियम शॉप्स और एक सुपरमार्केट हैं, जबकि पहले और दूसरे फ्लोर पर 66 बालकनी और स्पेशियस पैसेज दिए गए हैं। तीसरे फ्लोर पर आधनिक ऑफिस स्पेस और एक रेस्तरां के लिए निर्धारित है जहां कुल 23 यूनिट्स हैं। चौथे फ्लोर में एक प्रीमियम होटल होगा, जो शहर में व्यवसायिक और निजी आयोजनों के लिए एक शानदार स्थान प्रदान करेगा। टेरिस पर एक इन्फिनिटी होगी, जो इसे शहर के सबसे विशेष परियोजनाओं में से एक बनाती है।