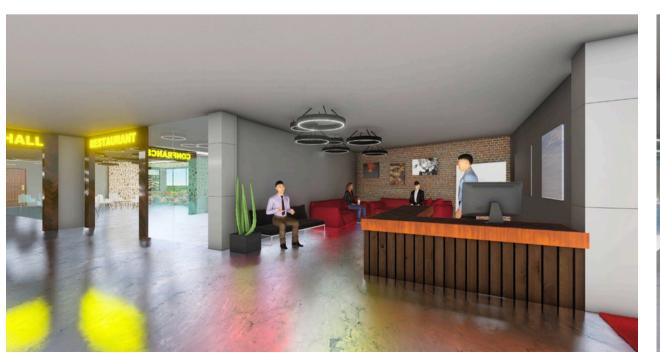

# About Project

FM Sky Tower is a remarkable and highly sought-after commercial destination that speaks of the very best experiences in shopping, dining and entertainment. With its impressive ambience and wide array of services, the commercial tower will be known as a symbol of style, attitude and an appealing way of life. It covers the complete industrial area around Sirgitti. It will be a one-stop destination for the 30,000 people of Sirgitti. We have utilized only 33% of the project area to give convenience and accessibility to our customers. We have tried to give the best possible construction quality in this project to give our customers a flag of trust.

We have planned this project with superb elevations to create footfall that comprise Grade A+ Office spaces, a luxurious hotel, premium commercial shops, a beautiful banquet hall and an abundant parking space.