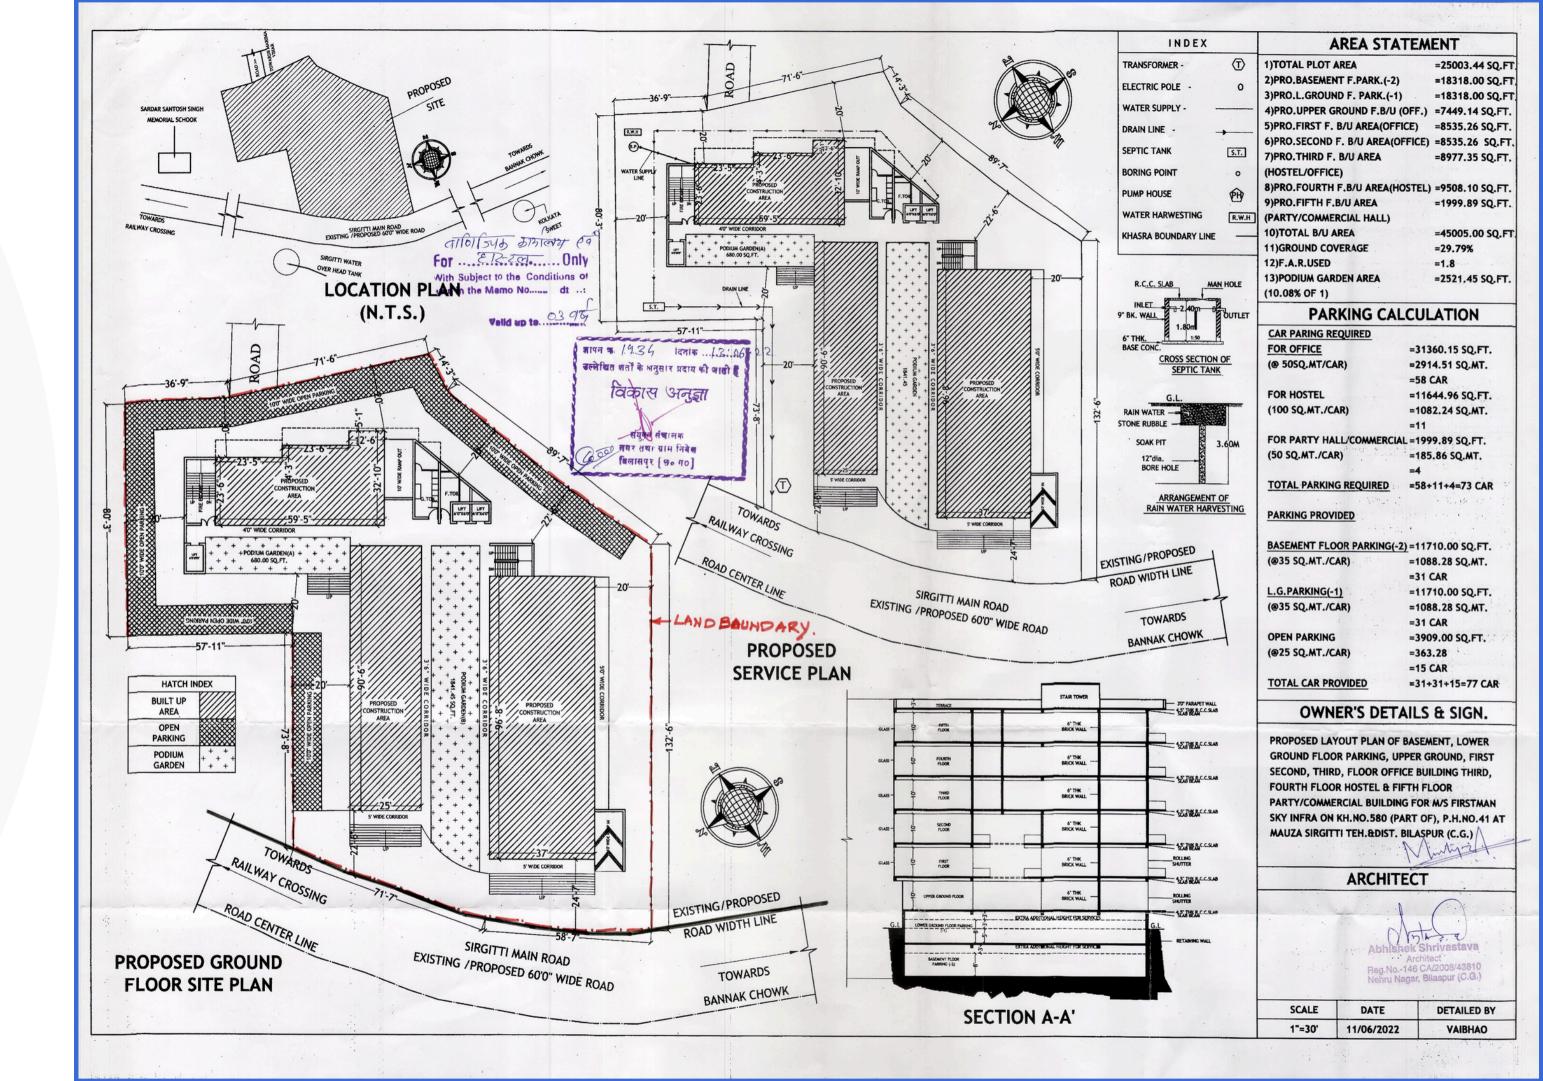

# Layout Ground Floor

Ground Floor comprises 28 units of premium commercial shops providing high-quality construction and facilities. Ground Floor is high in demand as investors receive a higher return on investment.

# Layout First Floor

**First floor** comes with **33 units** of premium commercial shops each with superb cutouts and elevated design. Both the floors include a beautiful back side balcony and a porch area with a commodious passage for the visitors.

# Layout Second Floor

Second floor comes with 33 units of premium commercial shops each with superb cutouts and elevated design. Both the floors include a beautiful back side balcony and a porch area with a commodious passage for the visitors.

## Third Floor

The **Third Floor** is one of the most appealing as it comes with **23 units** of **modern office** spaces.