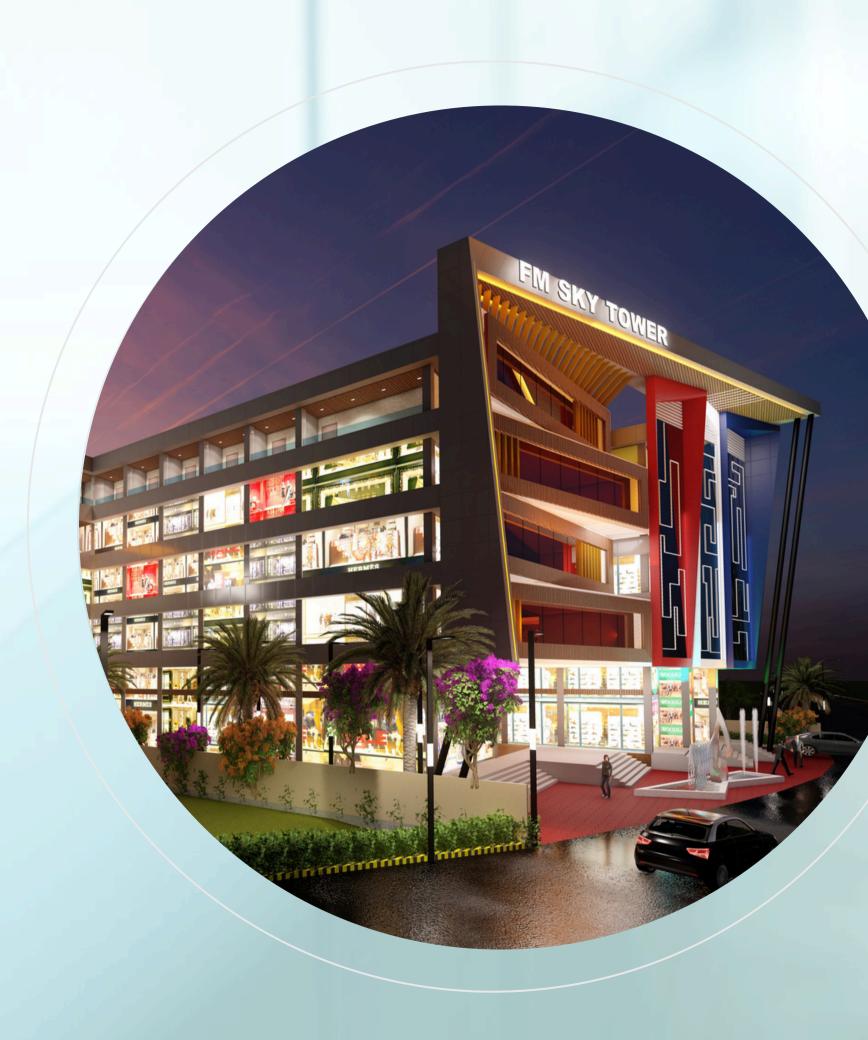

# FM SKY TOWER

NEW MILESTONE FOR BILASPUR

RERA NO: PCGRERA250724001798

# About Project

FM Sky Tower is a remarkable and highly sought-after commercial destination that speaks of the very best experiences in shopping, dining and entertainment. With its impressive ambience and wide array of services, the commercial tower will be known as a symbol of style, attitude and an appealing way of life. It covers the complete industrial area around Sirgitti. It will be a one-stop destination for the 30,000 people of Sirgitti. We have utilized only 33% of the project area to give convenience and accessibility to our customers. We have tried to give the best possible construction quality in this project to give our customers a flag of trust.

We have planned this project with superb elevations to create footfall that comprise Grade A+ Office spaces, a luxurious hotel, premium commercial shops, a beautiful banquet hall and an abundant parking space.

The **FM Sky Tower** is all set to revolutionize the real estate industry and present businesses in **Bilaspur**.