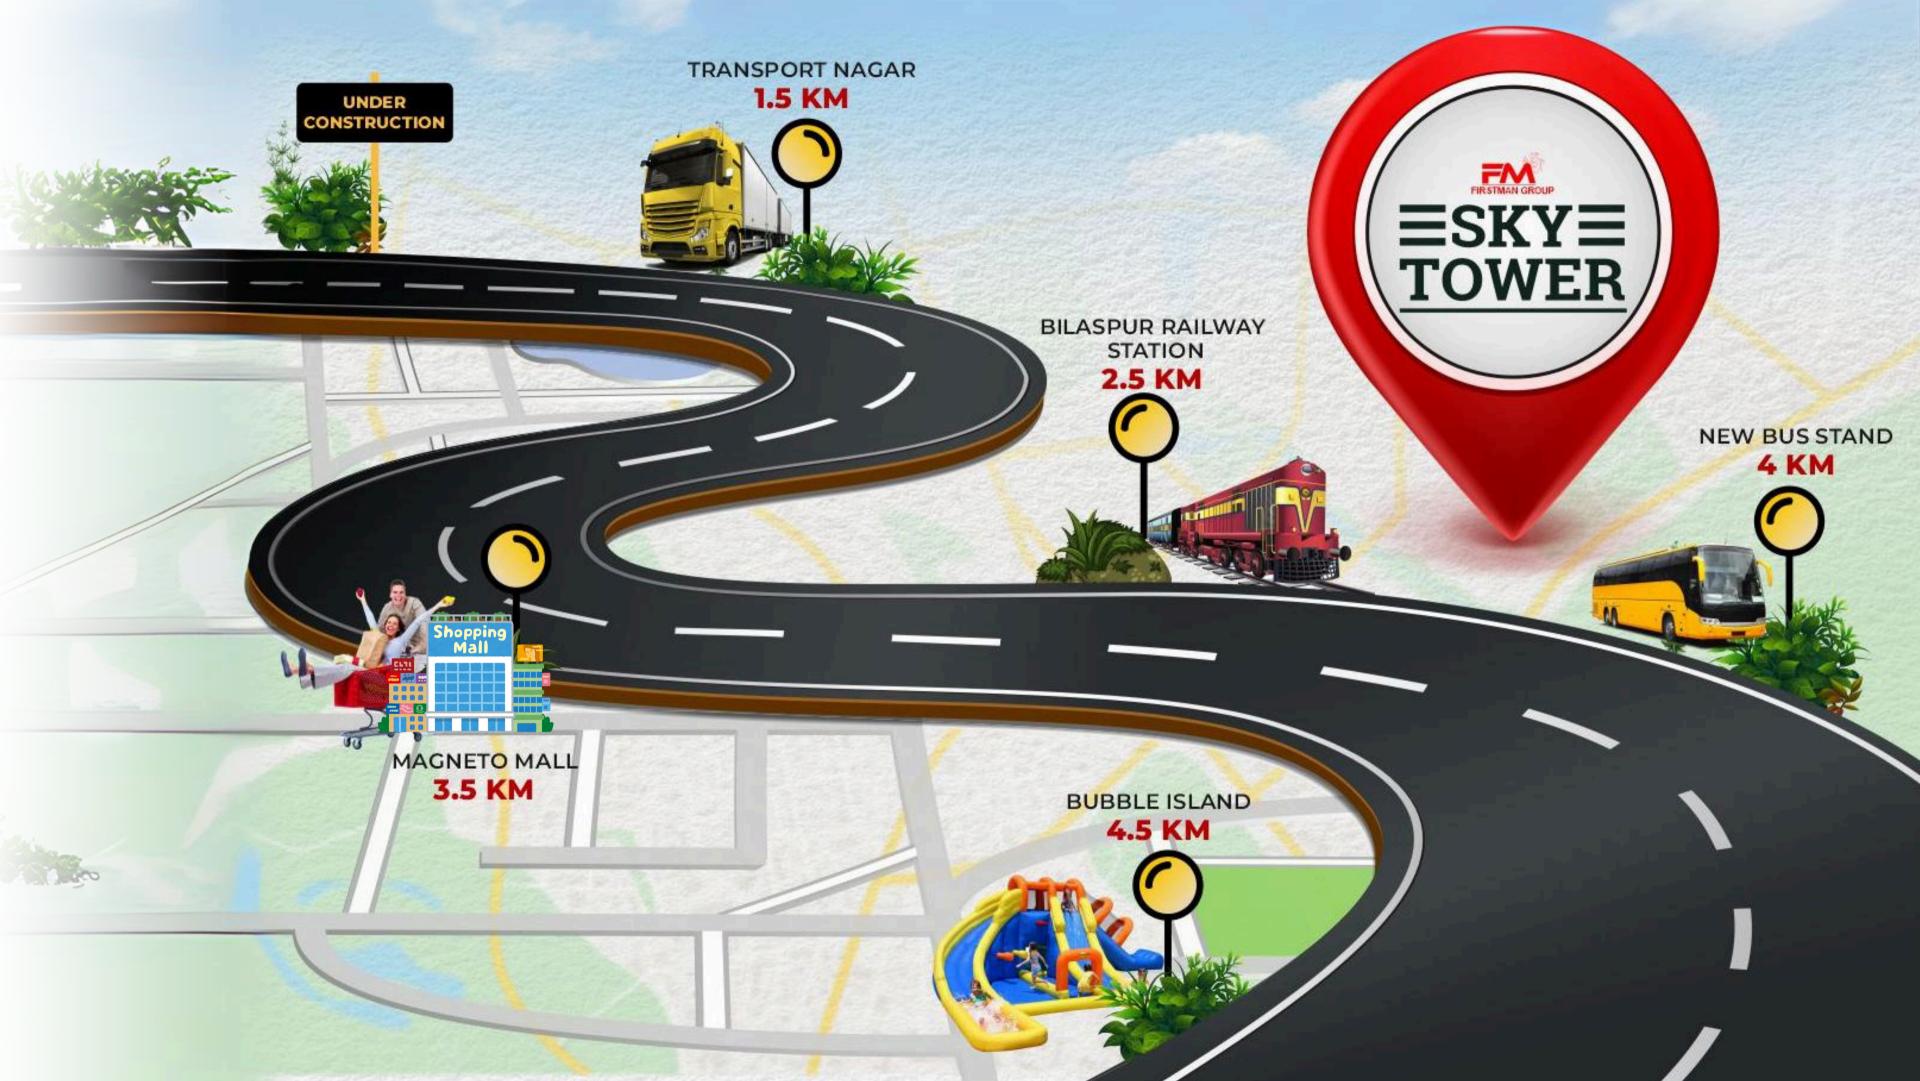

#### 01 Prime Location

Sky Tower is situated in Adarsh Nagar,
Sirgitti, opposite the water tank. Its proximity
to Bilaspur Railway Station and Vyapar Vihar
ensures excellent connectivity and high
footfall.

# Locality Description

Strategically located in **Sirgitti**, FM Sky Tower is pinned at **Adarsh Nagar** on road, opposite Pani Tanki. **FM Sky Tower** is in close proximity to prominent junctions like Bilaspur Railway Station, **Vyapar Vihar**, Rama Magneto Mall and Hotel Ananda Imperial. With the proposition of the upcoming Fly Over near **Sirgitti**, FM Sky Tower will have the advantage of connectivity with the different prime locations in Bilaspur. Considering the population, Sirgitti is one of the busiest locations in **Bilaspur** as it falls nearby some of the hypermarkets in the city.