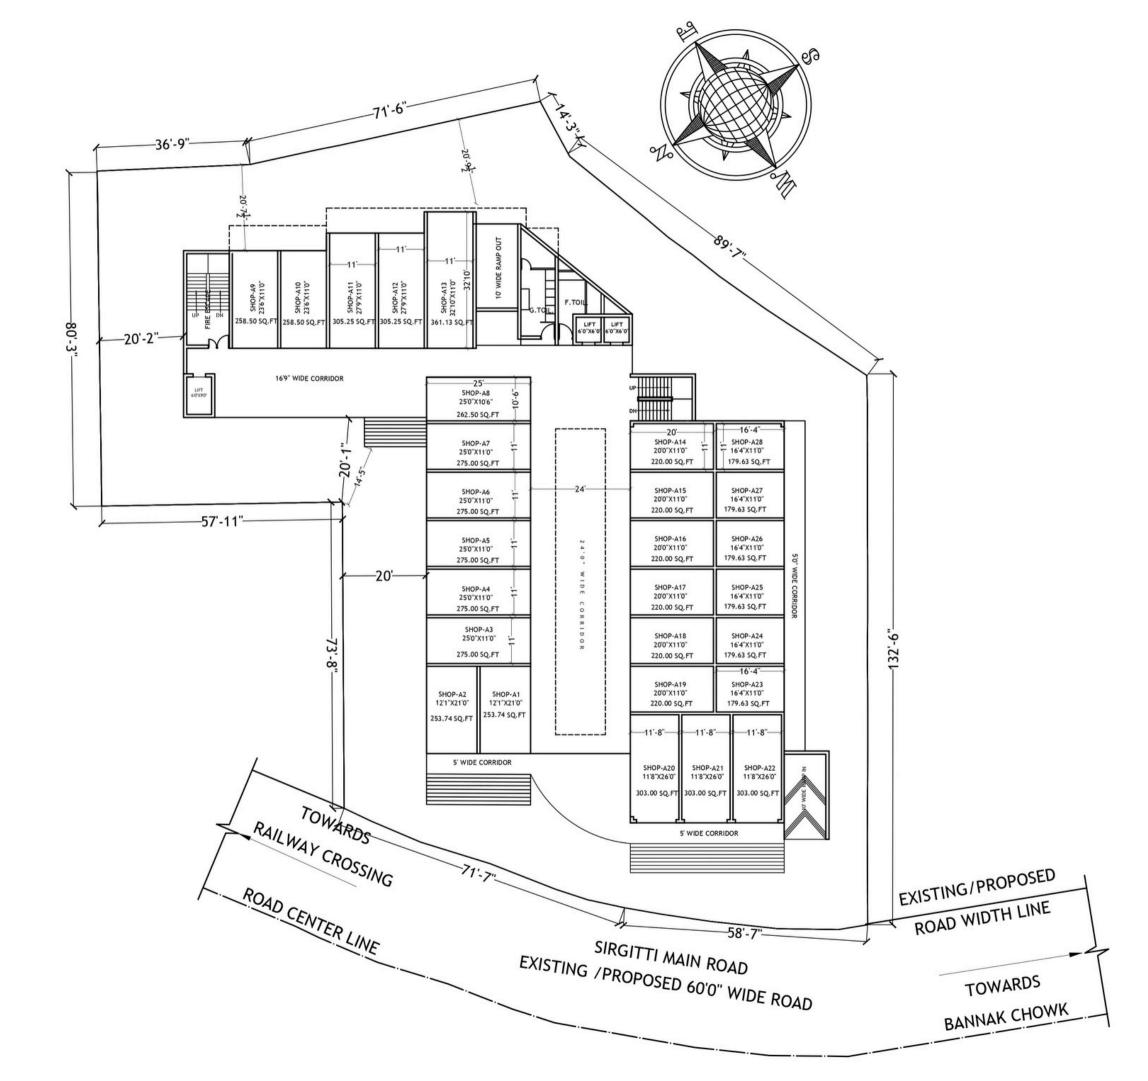

# Layout Ground Floor

Ground Floor comprises 28 units of premium commercial shops providing high-quality construction and facilities. Ground Floor is high in demand as investors receive a higher return on investment.

#### स्काई टॉवर का ऐसा है लेआउट

फर्स्टमैन ग्रुप द्वारा 17 से 19 अक्टूबर तक का ग्राउंड फ्लोर में 28 प्रीमियम शॉप्स और एक सुपरमार्केट हैं, जबकि पहले और दूसरे फ्लोर पर 66 बालकनी और स्पेशियस पैसेज दिए गए हैं। तीसरे फ्लोर पर आधनिक ऑफिस स्पेस और एक रेस्तरां के लिए निर्धारित है जहां कुल 23 यूनिट्स हैं। चौथे फ्लोर में एक प्रीमियम होटल होगा, जो शहर में व्यवसायिक और निजी आयोजनों के लिए एक शानदार स्थान प्रदान करेगा। टेरिस पर एक इन्फिनिटी होगी, जो इसे शहर के सबसे विशेष परियोजनाओं में से एक बनाती है।