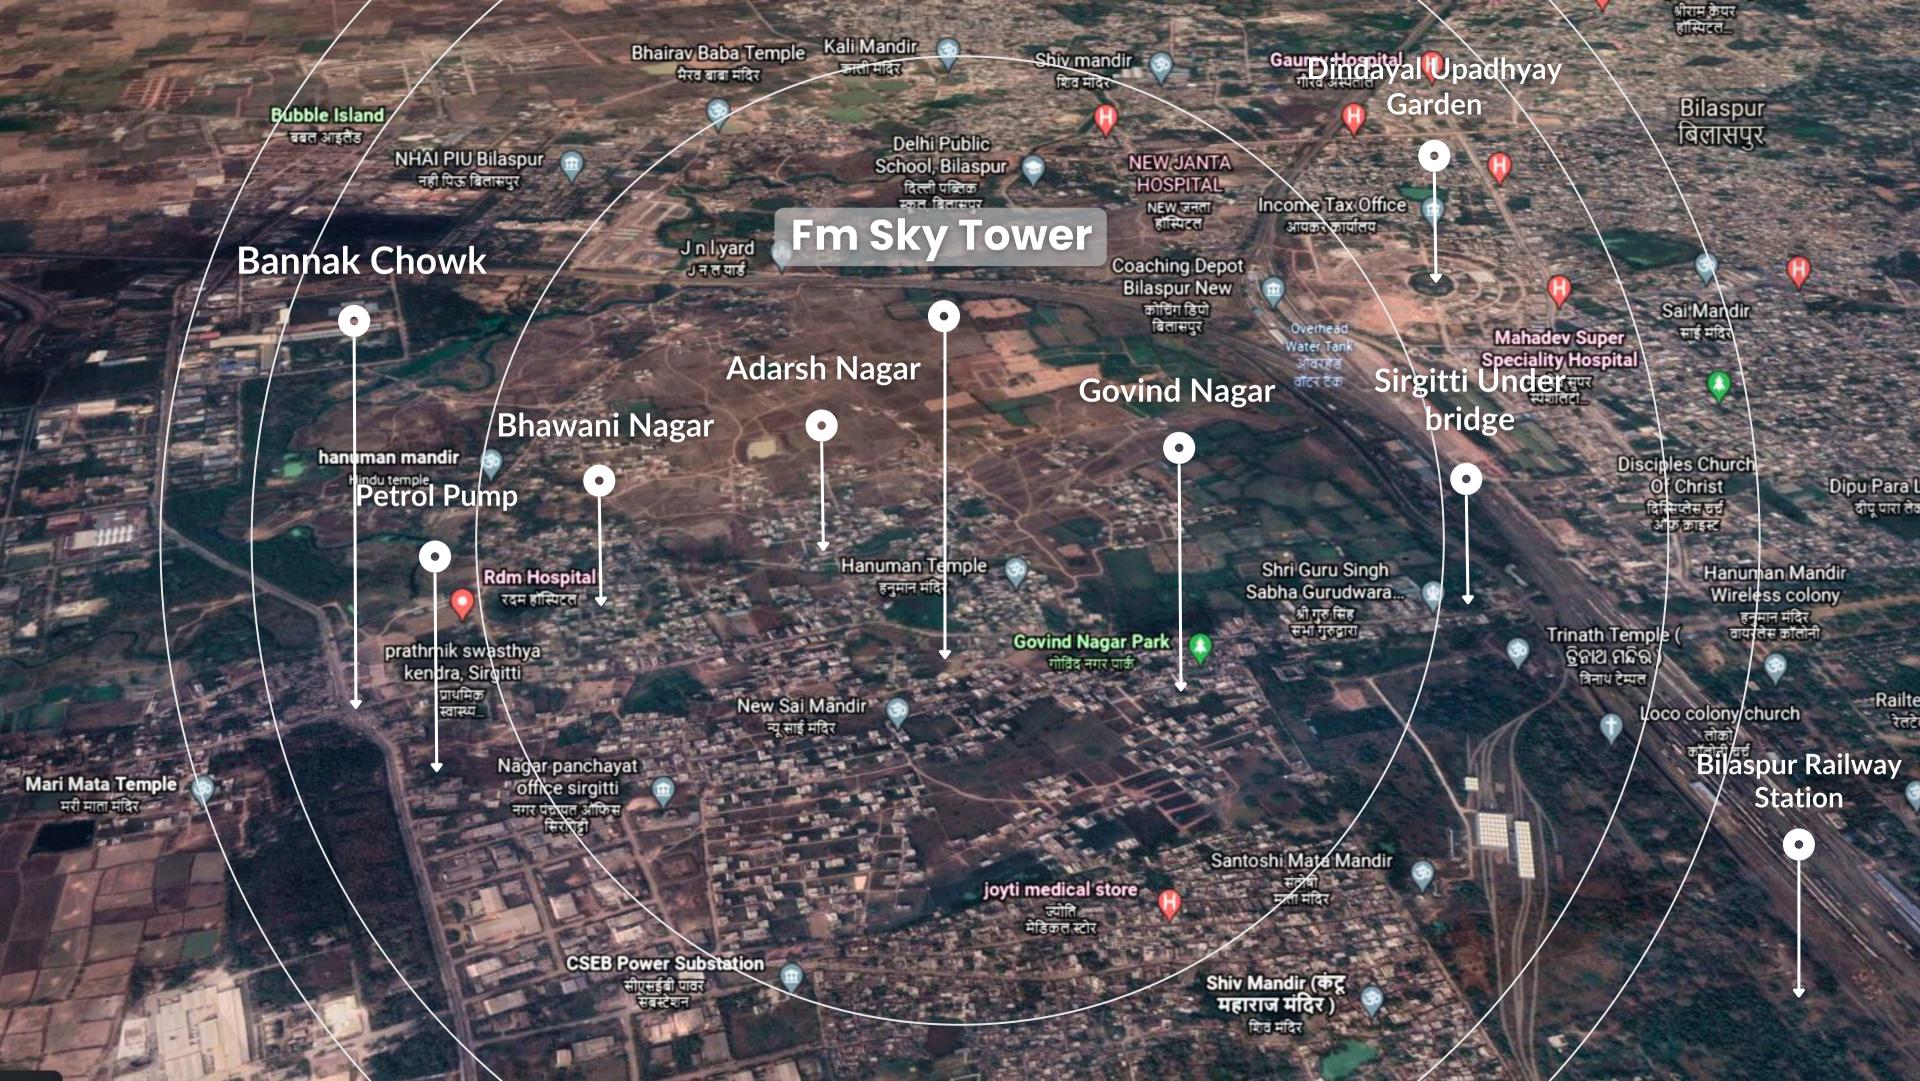

#### 01 Prime Location

Sky Tower is situated in Adarsh Nagar,
Sirgitti, opposite the water tank. Its proximity
to Bilaspur Railway Station and Vyapar Vihar
ensures excellent connectivity and high
footfall.

# Locality Description

Strategically located in **Sirgitti**, FM Sky Tower is pinned at **Adarsh Nagar** on road, opposite Pani Tanki. **FM Sky Tower** is in close proximity to prominent junctions like Bilaspur Railway Station, **Vyapar Vihar**, Rama Magneto Mall and Hotel Ananda Imperial. With the proposition of the upcoming Fly Over near **Sirgitti**, FM Sky Tower will have the advantage of connectivity with the different prime locations in Bilaspur. Considering the population, Sirgitti is one of the busiest locations in **Bilaspur** as it falls nearby some of the hypermarkets in the city.