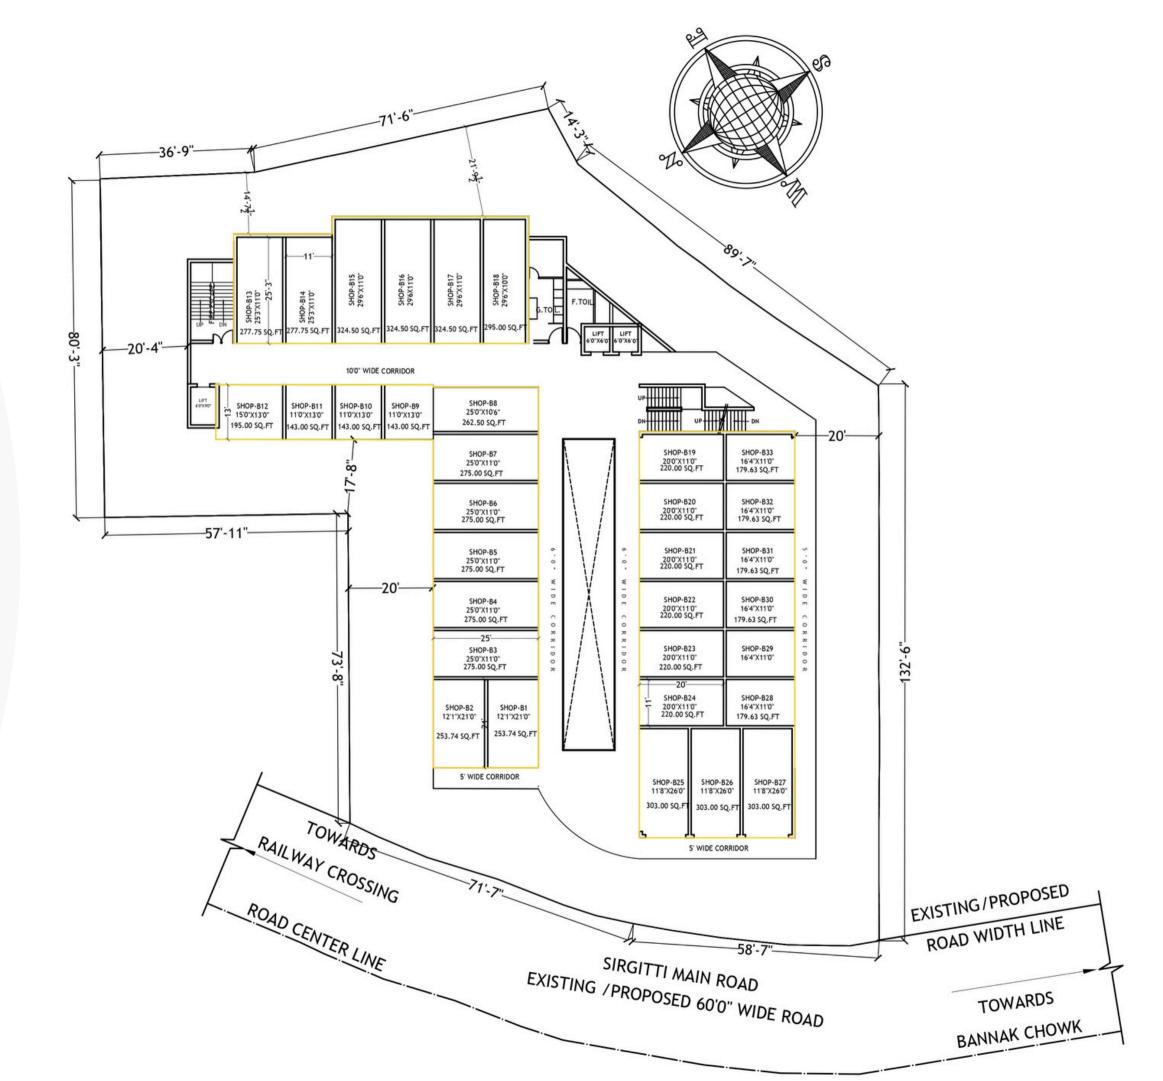

# Layout First Floor

**First floor** comes with **33 units** of premium commercial shops each with superb cutouts and elevated design. Both the floors include a beautiful back side balcony and a porch area with a commodious passage for the visitors.

#### स्काई टॉवर का ऐसा है लेआउट

फर्स्टमैन ग्रुप द्वारा 17 से 19 अक्टूबर तक का ग्राउंड फ्लोर में 28 प्रीमियम शॉप्स और एक सुपरमार्केट हैं, जबकि पहले और दूसरे फ्लोर पर 66 बालकनी और स्पेशियस पैसेज दिए गए हैं। तीसरे फ्लोर पर आधनिक ऑफिस स्पेस और एक रेस्तरां के लिए निर्धारित है जहां कुल 23 यूनिट्स हैं। चौथे फ्लोर में एक प्रीमियम होटल होगा, जो शहर में व्यवसायिक और निजी आयोजनों के लिए एक शानदार स्थान प्रदान करेगा। टेरिस पर एक इन्फिनिटी होगी, जो इसे शहर के सबसे विशेष परियोजनाओं में से एक बनाती है।